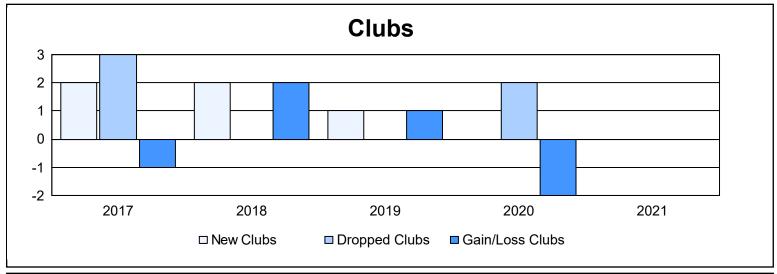

District 29 I As of June 2021 Cumulative

| Year      | New<br>Clubs | Dropped<br>Clubs | Gain/<br>Loss<br>Clubs | New<br>Members | Charter<br>Members | Reinstate<br>Members | Transfer<br>Members | Total<br>Member<br>Added | Total<br>Members<br>Dropped | Gain/<br>Loss<br>Members |
|-----------|--------------|------------------|------------------------|----------------|--------------------|----------------------|---------------------|--------------------------|-----------------------------|--------------------------|
| 2016-2017 | 2            | 3                | -1                     | 139            | 64                 | 10                   | 10                  | 223                      | 188                         | 35                       |
| 2017-2018 | 2            | 0                | 2                      | 117            | 43                 | 14                   | 1                   | 175                      | 229                         | -54                      |
| 2018-2019 | 1            | 0                | 1                      | 105            | 23                 | 5                    | 6                   | 139                      | 143                         | -4                       |
| 2019-2020 | 0            | 2                | -2                     | 107            | 3                  | 5                    | 6                   | 121                      | 185                         | -64                      |
| 2020-2021 | 0            | 0                | 0                      | 113            | 1                  | 5                    | 5                   | 124                      | 135                         | -11                      |
| Average   | 1            | 1                | 0                      | 116            | 27                 | 8                    | 6                   | 156                      | 176                         | -20                      |